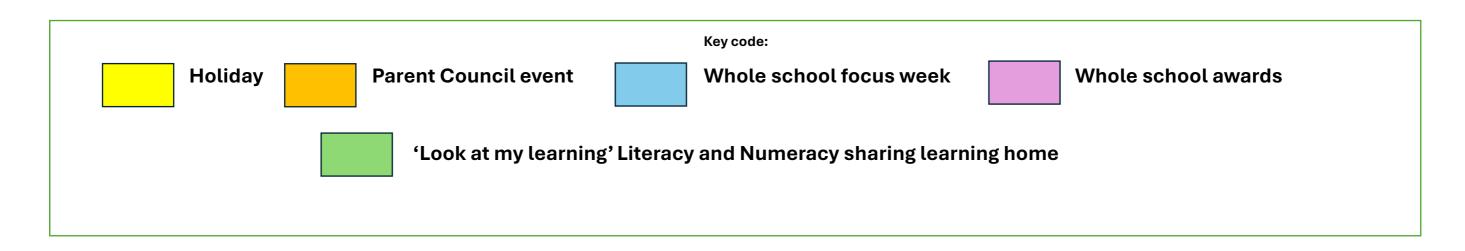

| August                 | September                   | October                               | November                                                       | December                                          | January                         | February                                   | March                                    | April                         | May                                                         | June                                        |
|------------------------|-----------------------------|---------------------------------------|----------------------------------------------------------------|---------------------------------------------------|---------------------------------|--------------------------------------------|------------------------------------------|-------------------------------|-------------------------------------------------------------|---------------------------------------------|
| 1                      | 1                           | 1                                     | 1 Dress down day in<br>support of Parent<br>C. Christmas Fayre | 1                                                 | 1                               | 1                                          | 1                                        | 1                             | 1 IN-SET 5                                                  | 1                                           |
| 2                      | 2 Parent Council<br>Meeting | 2                                     | 2                                                              | 2 Parent Council<br>Meeting                       | 2                               | 2                                          | 2                                        | 2                             | <sup>2</sup> Full Pupil<br>Reports Issued                   | <sup>2</sup> Parent Council<br>Meeting: AGM |
| 3                      | 3                           | з Parent Council<br>Meeting           | 3                                                              | 3                                                 | 3                               | 3 Children's Mental<br>Health week         | з Parent Council<br>Meeting              | 3                             | 3                                                           | 3                                           |
| 4                      | 4                           | 4 Parents' Evening 1                  | 4 Parent Council<br>Meeting                                    | 4                                                 | 4                               | 4                                          | 4                                        | 4 School closes @<br>2.30 pm  | 4                                                           | 4 Sports Day                                |
| 5                      | 5                           | 5                                     | 5                                                              | 5                                                 | 5                               | 5 Parent Council<br>Meeting                | 5                                        | 5                             | 5                                                           | 5                                           |
| 6                      | 6                           | 6                                     | 6                                                              | 6 Heart of Hunter<br>awards                       | 6 School returns –<br>Term 2    | 6                                          | 6 World Book Day                         | 6                             | 6                                                           | 6 Look at my Learning –<br>Writing issued   |
| 7                      | 7                           | 7                                     | 7                                                              | 7                                                 | 7                               | 7 ₩                                        | 7                                        | 7                             | 7                                                           | 7                                           |
| 8                      | 8                           | 8                                     | 8 Look at my Learning –<br>Numeracy issued                     | 8                                                 | 8                               | 8                                          | 8                                        | 8                             | 8 Parents' Evening 2                                        | 8                                           |
| 9                      | 9 Fairtrade<br>Fortnight    | 9                                     | 9                                                              | 9                                                 | 9                               | 9                                          | 9                                        | 9                             | 9 Dress down day in<br>support of Parent C.<br>Summer Fayre | 9                                           |
| 10                     | 10                          | 10                                    | 10                                                             | 10                                                | 10                              | 10                                         | 10                                       | 10                            | 10                                                          | 10 P7 Transition Day<br>@ Calderglen HS 1   |
| 11                     | 11                          | 11                                    | 11 IN-SET 3                                                    | 11                                                | 11                              | 11                                         | 11 Whole class<br>group photographs      | 11                            | 11                                                          | 11 P7 Transition Day<br>@ Calderglen HS 2   |
| 12 <b>IN-SET 1</b>     | 12                          | 12                                    | 12 Anti-Bullying<br>week                                       | 12 Whole school visit to<br>King's Theatre, Panto | 12                              | 12                                         | 12                                       | 12                            | 12 Parent Council Meeting                                   | 12                                          |
| 13 <b>IN-SET 2</b>     | 13 Heart of Hunter awards   | 13                                    | 13                                                             | 13 P1 Nativity/<br>Christmas show                 | 13 Parent Council A<br>Meeting  | 13                                         | 13                                       | 13                            | 13                                                          | 13                                          |
| 14 Pupils Return       | 14                          | 14                                    | 14                                                             | 14                                                | 14                              | 14 Parent Council<br>Hunter Challenge      | 14                                       | 14                            | 14 P7 @ Lockerbie<br>Manor day 1                            | 14                                          |
| 15                     | 15                          | 15                                    | 15                                                             | 15                                                | 15 New P1 Infant Enrolment week | 15                                         | 15                                       | 15                            | 15 P7 @ Lockerbie<br>Manor day 2                            | 15                                          |
| 16                     | 16 P1 and 7 photographs     | 16                                    | 16                                                             | 16                                                | 16                              | 16                                         | 16                                       | 16                            | 16 P7 @ Lockerbie<br>Manor day 3  ▲                         | 16                                          |
| 17                     | 17                          | 17                                    | 17                                                             | 17                                                | 17 Heart of Hunter awards       | 17                                         | 17                                       | 17                            | 17                                                          | 17                                          |
| 18                     | 18                          | 18                                    | 18 Road Safety week and<br>Book week Scotland                  | 18                                                | 18                              | 18                                         | 18                                       | 18                            | 18                                                          | 18                                          |
| 19                     | 19♥                         | 19                                    | 19                                                             | 19 School closes @<br>2.30 pm                     | 19                              | 19 <b>IN-SET 4</b>                         | 19                                       | 19                            | 19 <b>Heart of Hunter</b><br>awards                         | 19                                          |
| 20                     | 20 Star Spot<br>awards      | 20                                    | 20                                                             | 20                                                | 20 Hunter PS Scots<br>Week      | 20                                         | 20                                       | 20                            | 20                                                          | 20 P.7 Leavers' Assembly                    |
| 21                     | 21                          | 21                                    | 21                                                             | 21                                                | 21                              | 21 Playground awards                       | 21 Heart of Hunter awards                | 21                            | 21                                                          | 21                                          |
| 22                     | 22                          | 22                                    | 22 Playground<br>Awards                                        | 22                                                | 22                              | 22                                         | 22                                       | 22 School Returns<br>– Term 3 | 22                                                          | 22                                          |
| 23                     | 23 Book Fayre arrives       | 23                                    | 23                                                             | 23                                                | 23                              | 23                                         | 23                                       | 23 Parent Council<br>Meeting  | 23                                                          | 23                                          |
| 24                     | 24 Maths Week<br>Scotland   | 24                                    | 24                                                             | 24                                                | 24 🖟                            | 24                                         | 24                                       | 24                            | 24                                                          | 24                                          |
| 25                     | 25 Flu<br>Immunisations     | 25 Heart of Hunter<br>awards          | 25                                                             | 25                                                | 25                              | 25                                         | 25                                       | 25 Star Sport awards          | 25                                                          | 25 School closes @<br>1 pm                  |
| 26                     | 26                          | 26                                    | 26                                                             | 26                                                | 26                              | 26                                         | 26                                       | 26                            | 26                                                          | 26                                          |
| 27                     | 27                          | 27                                    | 27                                                             | 27                                                | 27 Hunter PS STEM<br>week       | 27 Heart of Hunter awards                  | 27 Parent Council<br>Spring Fling Discos | 27                            | 27                                                          | 27                                          |
| 28                     | 28                          | 28                                    | 28 Santa Dash whole<br>school fundraiser                       | 28                                                | 28                              | 28 Look at my Learning –<br>Reading issued | 28 Hunter's Got<br>Talent awards         | 28                            | 28                                                          | 28                                          |
| 29                     | 29                          | 29 Parent Council<br>Halloween Discos | 29 Hunter's Got<br>Talent awards                               | 29                                                | 29                              |                                            | 29                                       | 29                            | 29                                                          | 29                                          |
| 30 Meet the<br>Teacher | 30                          | 30                                    |                                                                | 30                                                | 30                              |                                            | 30                                       | 30                            | 30 Hunter's Got<br>Talent awards                            | 30                                          |
| 31                     |                             | 31                                    |                                                                | 31                                                | 31 <b>▼ Star Spot</b><br>awards |                                            | 31                                       |                               | 31 Parent Council<br>Summer Fayre                           |                                             |